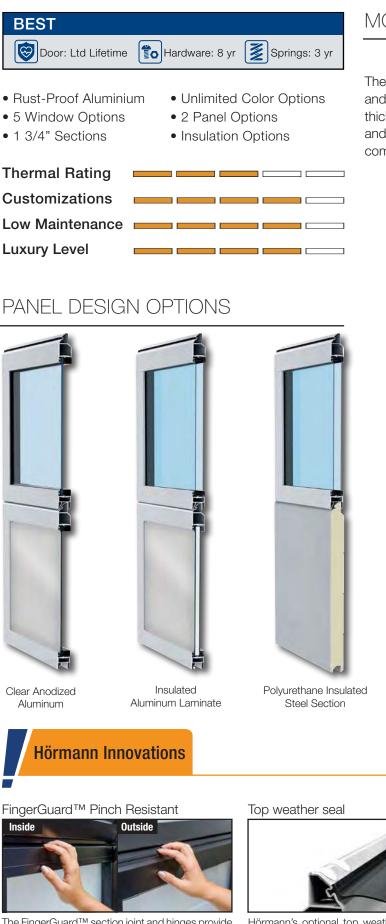

1

Rust proof, smooth and sleek satin finish

of the clear anodized aluminum glazing frames enhances the beauty of contemporary design while providing years of trouble-free performance.

#### 2

3

Deep tongue and groove section joints contribute to the door's excellent strength. A plethora of high quality seals, spacers and retainers ensure maximum protection against outside elements while keeping your garage well insulated.