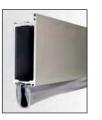

#### The bottom weather seal

keeps out wind, rain, debris and other elements for added energy savings.

The FingerGuard™ section joint and hinges provide air-tight seal and prevent finger injuries inside and outside.