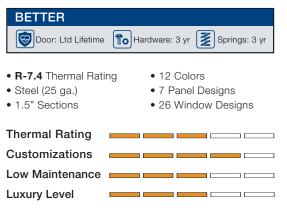

#### Pro Tech 2500 COLOR OPTIONS Formerly marketed as Gemini 2500 VALUE Door: Ltd Lifetime To Hardware: 2 yr 📝 Springs: 3 yr • R-7.4 with Insulation • 12 Colors • Steel (25 ga.) • 5 Panel Designs • 2" Sections • 26 Window Designs 6 Teratone 1 White S 0 2 Brown 7 Black Т Р **Thermal Rating** 3 Almond <sup>8</sup> Hunter Green A N D A R D 4 Sandstone 9 Golden Oak Customizations 10 Medium Oak 5 Desert Tan 0 11 Walnut Low Maintenance N А 12 Rosewood Luxury Level All colors shown as accurately as printing technology allows PANEL DESIGN OPTIONS 1 Traditional 4 Cottage <sup>2</sup> Ranch 5 Shaker <sup>3</sup> Country \*Medley designs available