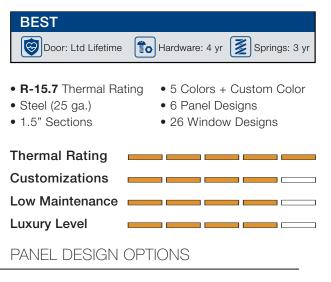

### 440U

- Tongue & Groove Section Joints
- 25 Gauge Steel
- Full-View Sections Available
- R-Value: 15.7

Polystyrene Insulation