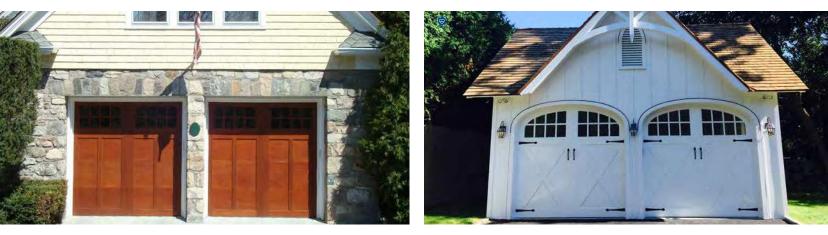

## **Residential Carriage Style Products**

Steel and Aluminum Doors

## Timeless Aesthetics Modern Manufacturing

## Therma Style 5500 Residential Steel Carriage House Door

### Infinity Classic 7800 Premium Residential Aluminum Carriage House Door

VALUE Door: Ltd Lifetime Hardware: 7 yr 📝 Springs: 3 yr • Luxurious Look of Real Wood • R-5.6 • 70+ Designs Available Aluminum • 2" Sections • Extremely Durable & Easy to Maintain Thermal Rating Customizations Low Maintenance Luxury Level

Hörmann's Infinity Classic 7800 is a tried and true luxurious aluminum door that is sure to make a statement. Featuring commercial-grade extruded aluminum construction, this product is the very best when it comes to durability. The virtualy mainetnance-free design offers you ease of owernship for years to come.