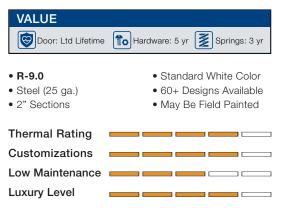

#### Pro Tech 2500 COLOR OPTIONS Formerly marketed as Gemini 2500 VALUE Door: Ltd Lifetime To Hardware: 2 yr 📝 Springs: 3 yr • R-7.4 with Insulation • 12 Colors • Steel (25 ga.) • 5 Panel Designs • 2" Sections • 26 Window Designs 6 Teratone 1 White S 0 2 Brown 7 Black Т Р **Thermal Rating** 3 Almond <sup>8</sup> Hunter Green A N D A R D 4 Sandstone 9 Golden Oak Customizations 10 Medium Oak 5 Desert Tan 0 11 Walnut Low Maintenance N А 12 Rosewood Luxury Level All colors shown as accurately as printing technology allows PANEL DESIGN OPTIONS 1 Traditional 4 Cottage <sup>2</sup> Ranch 5 Shaker <sup>3</sup> Country \*Medley designs available