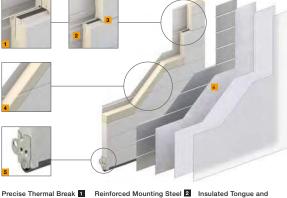

#### Reinforced Mounting Steel 2

Triple-reinforced steel fold extends across the entire section for robust hardware mounting. An internal steel laver creates additional stability.

Insulated Tongue and Groove Section Joints Our joints are sealed with insulating foam and joint tape to reduce air flow heat

loss

#### Proprietary Urethane Blend

Perfected over generations, our precisely engineered polyurethane outperforms its competitors in strength, energy efficiency, and density

#### every time. Proprietary Safety Brackets 5

Our reinforced safety bottom brackets and red safety screws create a double layer of built-in safety for the user

3 25 Gauge Steel 6 Our top-of-the-line 25

gauge steel is treated with 4 lavers of strength and weather resistance.

CHOOSE YOUR BEST MATCH. Panels are available in five standard colors\* as well as our Galaxy Paint System which offers custom color matching to any color you can dream of under the stars.