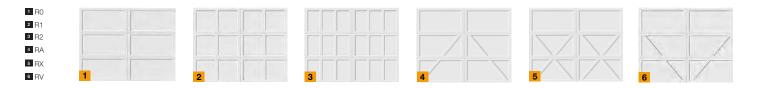

### PANEL DESIGN OPTIONS

\*Microgroove comes standard with stucco embossment and is available in white, brown, and sandstone colors.

\*\*Medley designs available