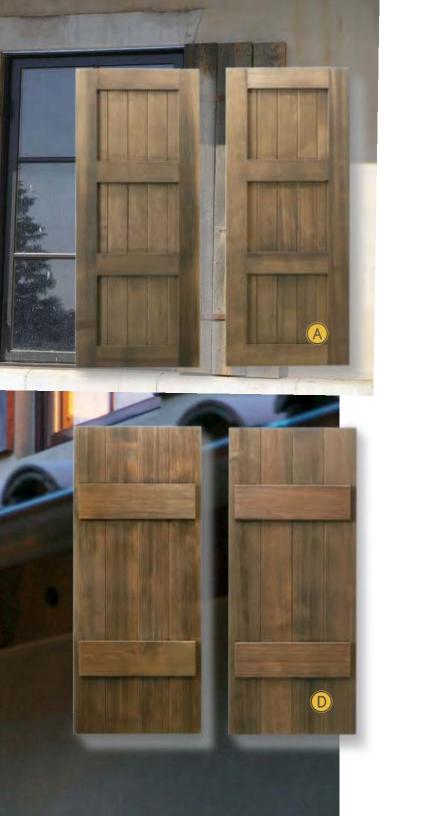

# SHUTTERS

If you're looking to match your new
Carriage House Door garage door,
drive gate, or want a unique accent
for your home, our shutters are made
with an emphasis on care and craftsmanship. We offer both solid construction and entry-door style shutters, made from either solid wood or
contemporary materials.