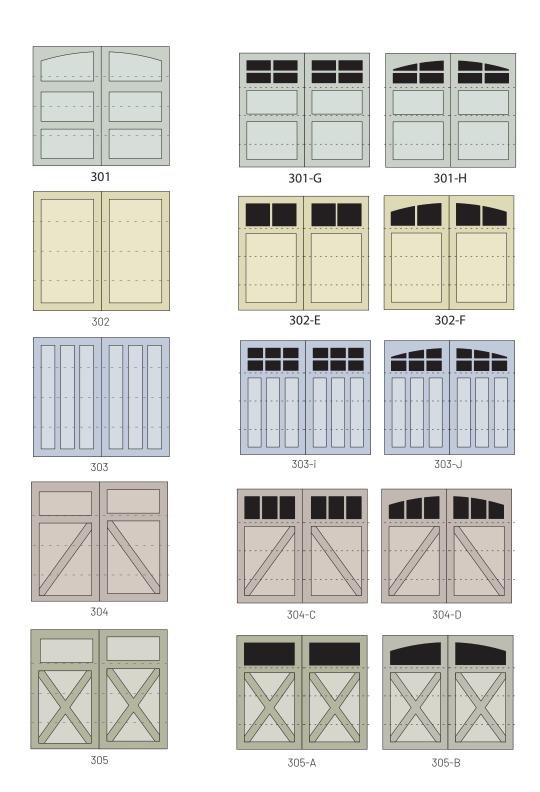

# Pick your door design

Carriage House Door Company has hundreds of design options. Some of our most popular are pictured on the following pages.

Whatever the style of your home, Carriage House Doors will bring an added dimension of beauty and a lifetime of value.

Carriage House Door Company has hundreds of design options available in standard and custom sizes. Some of our most popular are pictured on the facing page. To see our complete collection of designs, or for a custom design, please see your Carriage House Door Company dealer.