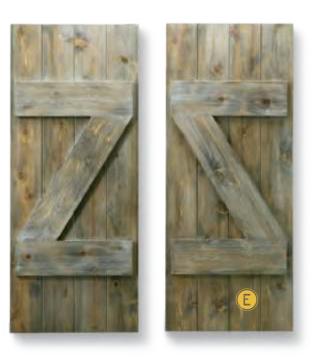

# SHUTTERS

If you're looking to match your new
Carriage House Door garage door,
drive gate, or want a unique accent
for your home, our shutters are made
with an emphasis on care and craftsmanship. We offer both solid construction and entry-door style shutters, made from either solid wood or
contemporary materials.