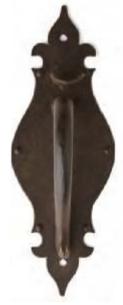

#### Curved

Shown in Silicon Bronze, dark patina with ring pull.

Shown in Silicon Bronze, medium patina with longhorn pull.

Shown in Silicon Bronze, rust patina with ring pull.

Door detail: Western clear red cedar with OHS218 Strap and DC4 Clavos, both in Silcon Bronze, dark patina