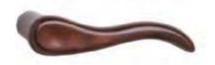

### Levers and Rings

Longhorn Shown in Silicon Bronze, rust patina

Beaver Tail Shown in Silicon Bronze, rust patina

Euro Shown in Silicon Bronze, medium patina

Lariat Shown in Silicon Bronze, dark patina

Shown in White Bronze, dark patina