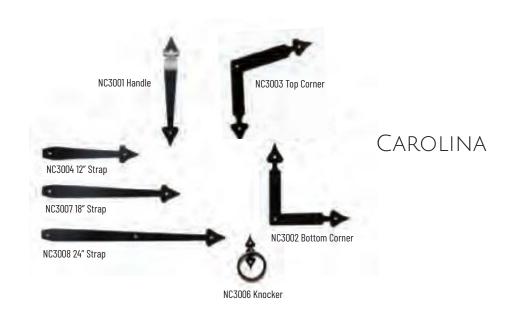

Carriage House Door Company has a complete collection of hardware. To see the many options available, please see your Carriage House Door Company dealer.

CARRIAGE HOUSE WROUGHT IRON HARDWARE

carriagedoor.com

All Tuscan hardware is hand forged and will vary slightly from piece to piece.

All Barcelona hardware is hand forged and will vary slightly from piece to piece.

All Santiago hardware is hand forged and will vary slightly from piece to piece.