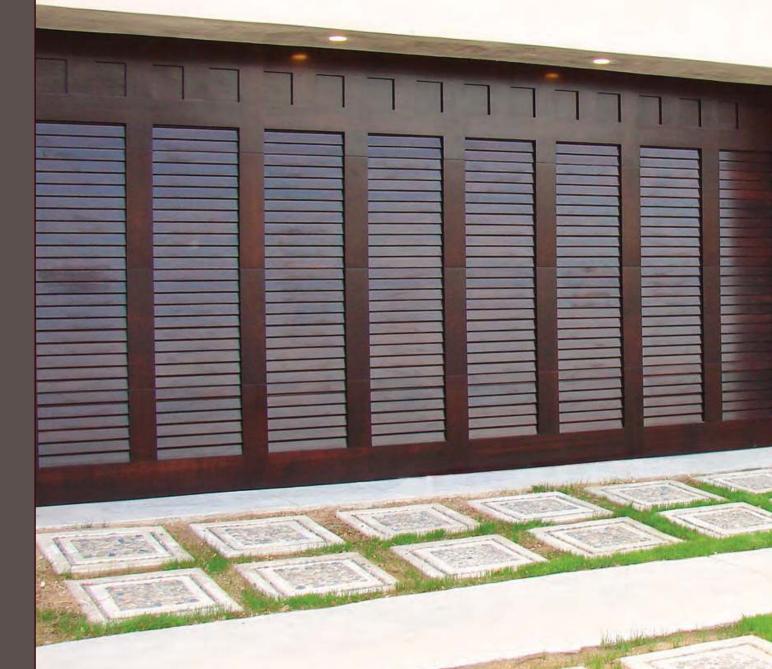

# CARRAIGE HOUSE GATES

OFFER THE SAME SPLENDOR and luxurious design as our garage doors. Whether driving into your home or returning from a walk, every time you see your home should feel like the first. Match your gate to your garage door, drive gate, or front door, or opt for a design that is truly unique and will capture your imagination the first time, and every time you see it.

# SHUTTERS

If you're looking to match your new
Carriage House Door garage door,
drive gate, or want a unique accent
for your home, our shutters are made
with an emphasis on care and craftsmanship. We offer both solid construction and entry-door style shutters, made from either solid wood or
contemporary materials.