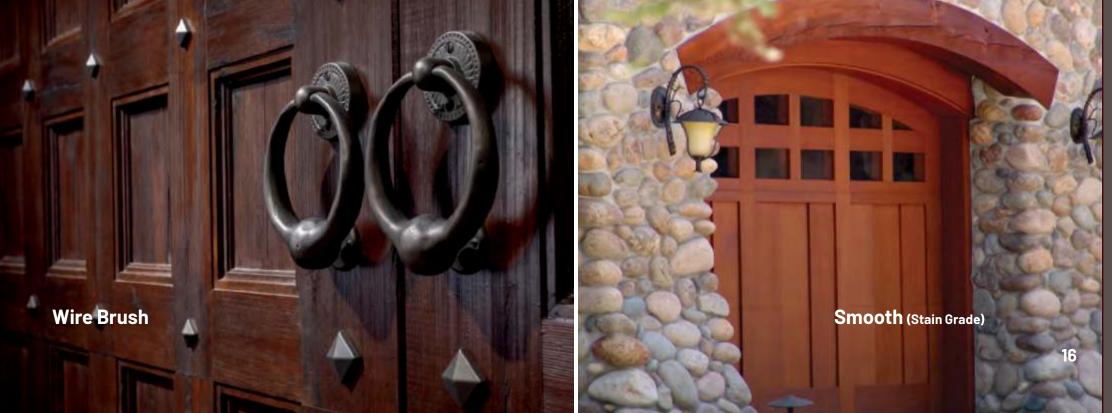

# 3 PICK YOUR TEXTURE

Wood doors can be nished with a smooth, re-sawn, or wire brush texture.

### **Stain Grade**

A stain-grade door uses wood that will look beautiful when stained or painted.
Stain will bring out the natural beauty and color of any wood product and produces the look and feel of a furniture-quality nish on wood garage doors.

## Stain Grade

- Smooth
- Resawn
- Wire Brush