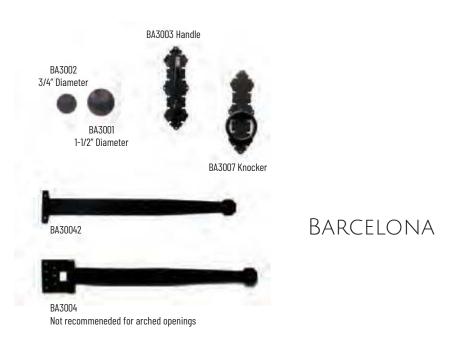

All Tuscan hardware is hand forged and will vary slightly from piece to piece.

All Barcelona hardware is hand forged and will vary slightly from piece to piece.

All Santiago hardware is hand forged and will vary slightly from piece to piece.