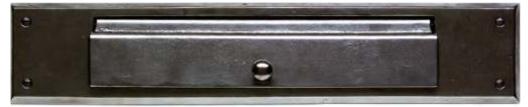

")

### Levers and Rings



Longhorn Shown in Silicon Bronze, rust patina



Beaver Tail Shown in Silicon Bronze, rust patina



Euro Shown in Silicon Bronze, medium patina



Lariat Shown in Silicon Bronze, dark patina



Shown in White Bronze, dark patina



Door detail: Western clear red cedar with OHS218 Strap and DC4 Clavos, both in Silcon Bronze, dark patina

### **Door Hinges**

#### OHS254



Ornamental Hinge Strap 2-1/2" x 24" Shown in Silicon Bronze, brushed patina

#### OHS324



Ornamental Hinge Strap 3-1/4" x 24" Shown in White Bronze, dark patina

#### OHS423S



Ornamental Hinge Strap 4" x 23" Shown in Silicon Bronze, brushed patina Also available in 14" length

#### OHS218



Ornamental Hinge Strap 4" x 18" Shown in Silicon Bronze, medium patina

### Mail Slot

#### MS112



18" x 3-1/2" Shown in Silicon Bronze, dark patina





#### DC1



Large Square Clavos 1-1/4" Shown in White Bronze, light patina

DC6



Large Square Clavos 1-1/4" Shown in Silicon Bronze, dark patina



Small Round Clavos 1-1/4" Shown in Silicon Bronze, dark patina



Large Round Clavos 1-3/4" Shown in Silicon Bronze, medium patina

**Door Clavos** 



### METALLIC FINISHES



Brown Rust



Nutmeg





Black Rust

Old Steel

## handles and hinges







Versailles 4" x 10" Hinge Nutmeg



Princeton 3.5" x 11" Handle Old Steel



Princeton 4.5" x 7" Butt Hinge Brown Rust

STRAPS



Versaille 12" Strap also available in 18" and 24" Black Rust





Steven handelman studios hardware

# PICK YOUR STEEL DESIGN

We take great pride in our Steel Collection of garage doors. These doors distingu