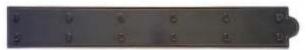

### **Door Hinges**

### Mail Slot

#### MS112

18" x 3-1/2" Shown in Silicon Bronze, dark patina