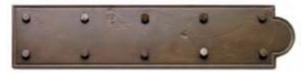

Door detail: Western clear red cedar with OHS218 Strap and DC4 Clavos, both in Silcon Bronze, dark patina

#### OHS218

Ornamental Hinge Strap 4" x 18" Shown in Silicon Bronze, medium patina