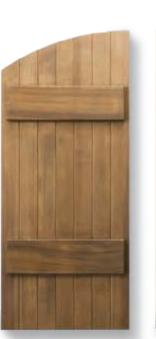

# SHUTTERS

If you're looking to match your new
Carriage House Door garage door,
drive gate, or want a unique accent
for your home, our shutters are made
with an emphasis on care and craftsmanship. We offer both solid construction and entry-door style shutters, made from either solid wood or
contemporary materials.