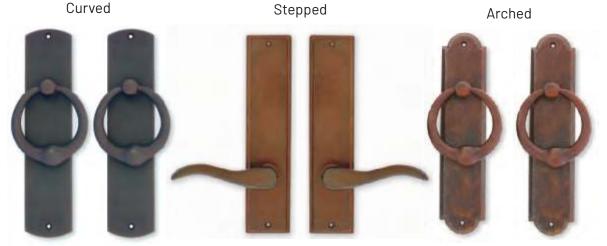

#### Curved

Shown in Silicon Bronze, dark patina with ring pull.

Shown in Silicon Bronze, medium patina with longhorn pull.

Shown in Silicon Bronze, rust patina with ring pull.

### Levers and Rings

Longhorn Shown in Silicon Bronze, rust patina

Beaver Tail Shown in Silicon Bronze, rust patina

Euro Shown in Silicon Bronze, medium patina

Lariat Shown in Silicon Bronze, dark patina

Shown in White Bronze, dark patina