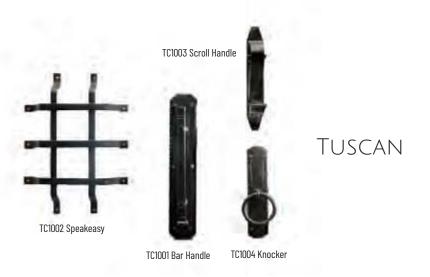

All Tuscan hardware is hand forged and will vary slightly from piece to piece.

All Barcelona hardware is hand forged and will vary slightly from piece to piece.

All Santiago hardware is hand forged and will vary slightly from piece to piece.