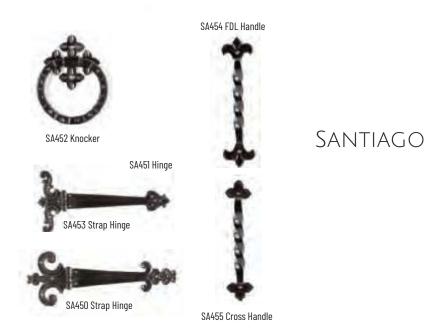

All Tuscan hardware is hand forged and will vary slightly from piece to piece.

All Barcelona hardware is hand forged and will vary slightly from piece to piece.

All Santiago hardware is hand forged and will vary slightly from piece to piece.

### **Door Hinges**

#### OHS254

Ornamental Hinge Strap 2-1/2" x 24" Shown in Silicon Bronze, brushed patina

#### OHS324

Ornamental Hinge Strap 3-1/4" x 24" Shown in White Bronze, dark patina

#### OHS423S

Ornamental Hinge Strap 4" x 23" Shown in Silicon Bronze, brushed patina Also available in 14" length

#### OHS218

Ornamental Hinge Strap 4" x 18" Shown in Silicon Bronze, medium patina

### Mail Slot

#### MS112

18" x 3-1/2" Shown in Silicon Bronze, dark patina

#### DC1

Large Square Clavos 1-1/4" Shown in White Bronze, light patina

DC6

Large Square Clavos 1-1/4" Shown in Silicon Bronze, dark patina

Small Round Clavos 1-1/4" Shown in Silicon Bronze, dark patina

Large Round Clavos 1-3/4" Shown in Silicon Bronze, medium patina

**Door Clavos** 