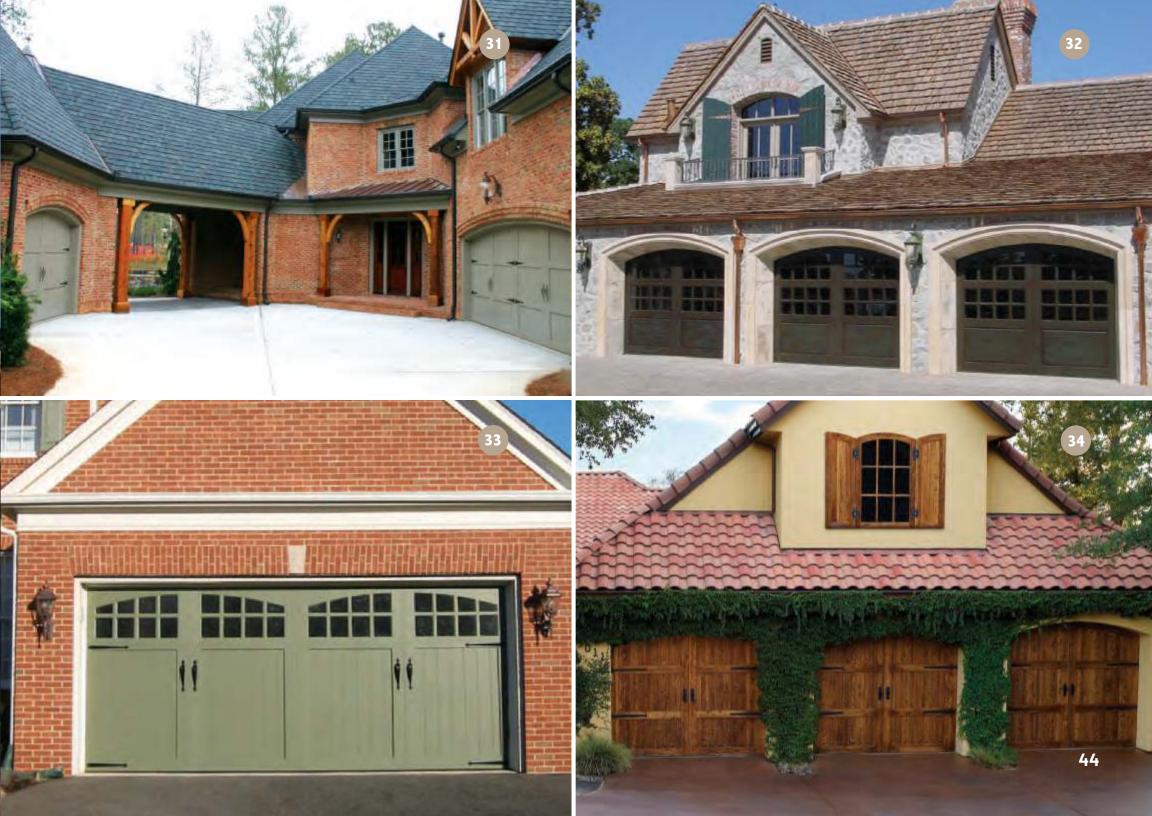

# Pick your door design

Carriage House Door Company has hundreds of design options. Some of our most popular are pictured on the following pages.

Whatever the style of your home, Carriage House Doors will bring an added dimension of beauty and a lifetime of value.

Carriage House Door Company has hundreds of design options available in standard and custom sizes. Some of our most popular are pictured on the facing page. To see our complete collection of designs, or for a custom design, please see your Carriage House Door Company dealer.