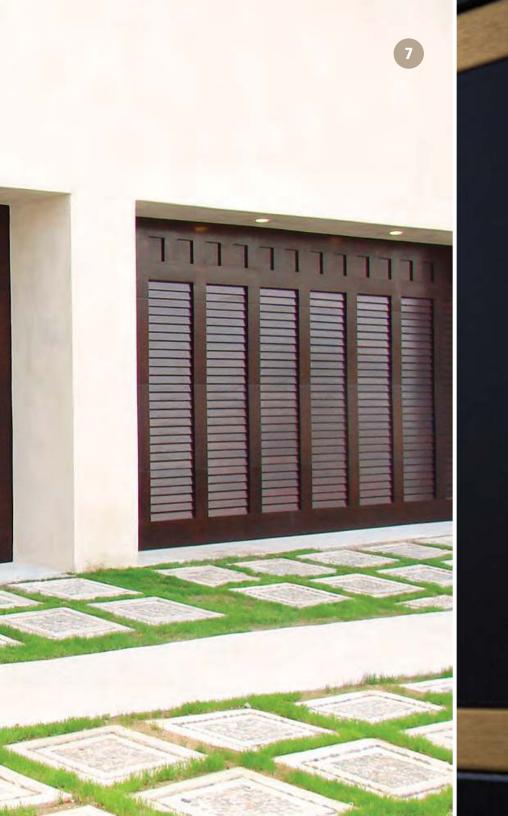

# CARRAIGE HOUSE GATES

OFFER THE SAME SPLENDOR and luxurious design as our garage doors. Whether driving into your home or returning from a walk, every time you see your home should feel like the first. Match your gate to your garage door, drive gate, or front door, or opt for a design that is truly unique and will capture your imagination the first time, and every time you see it.

# SHUTTERS

If you're looking to match your new
Carriage House Door garage door,
drive gate, or want a unique accent
for your home, our shutters are made
with an emphasis on care and craftsmanship. We offer both solid construction and entry-door style shutters, made from either solid wood or
contemporary materials.