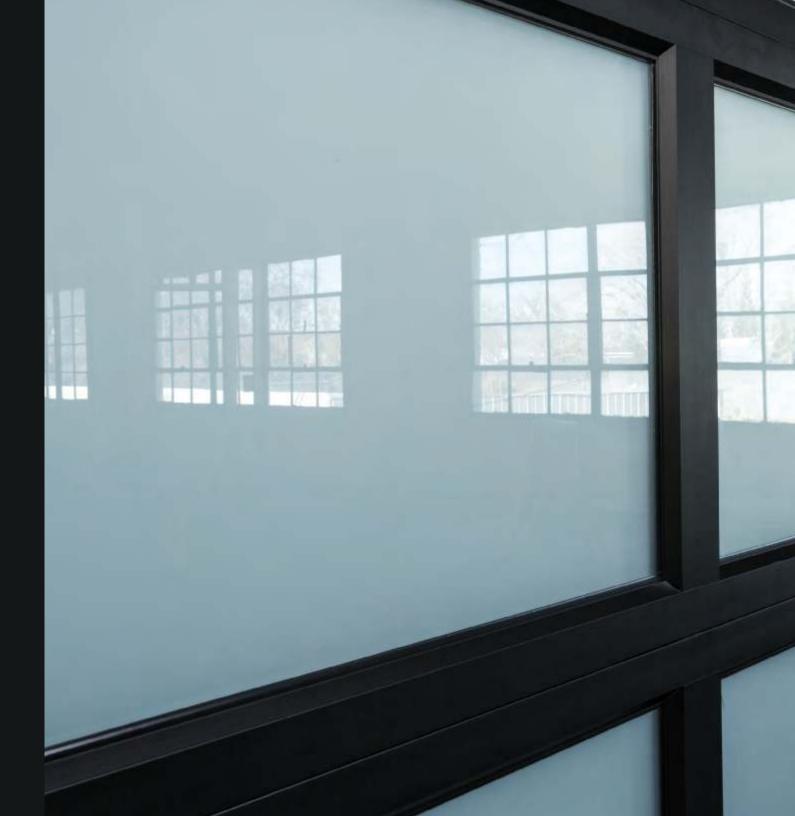

# 4 PICK YOUR GLASS

Carriage House offers many glass options from which to choose. Clear and lightly tinted panes offer an abundance of natural light. Darker tints and pronounced textures offer greater privacy. Whatever style door you choose, we have just the right glass to enhance its beauty – from clean and contemporary to rustic and antique.

SEEDY REAMY

ROUGH ROLLED

SATIN FTCHER

FROSTED NARROW REED WITH 1/2" FLUTE

NEW GERMAN ANTIQUE

BRONZE TINTEI

IARROW REED

WISSMACH SEEDY

ACHINE RESTORATION

CLEA

CLEAR SEED'

WHITE LAMINATE

SMALL HAMMERED

HAMMEREI