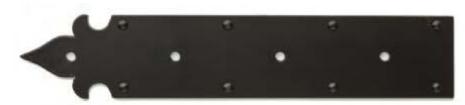

## handles and hinges

Versailles 4" x 10" Hinge Nutmeg

Princeton 3.5" x 11" Handle Old Steel

Princeton 4.5" x 7" Butt Hinge Brown Rust

STRAPS

Versaille 12" Strap also available in 18" and 24" Black Rust

Steven handelman studios hardware