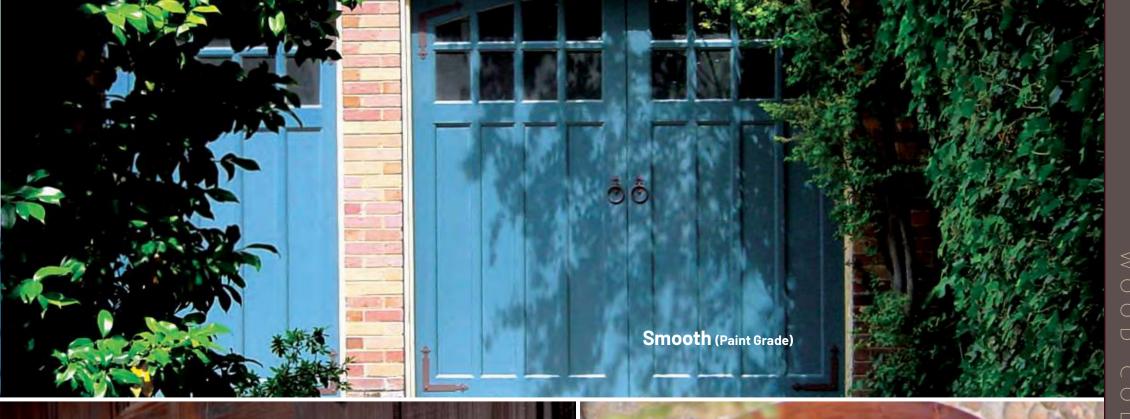

# 3 PICK YOUR TEXTURE

Wood doors can be nished with a smooth, re-sawn, or wire brush texture.

## Paint Grade (Smooth only)