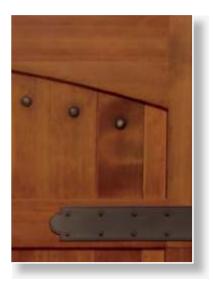

Door detail: Western clear red cedar with OHS218 Strap and DC4 Clavos, both in Silcon Bronze, dark patina

#### OHS218

Ornamental Hinge Strap 4" x 18" Shown in Silicon Bronze, medium patina