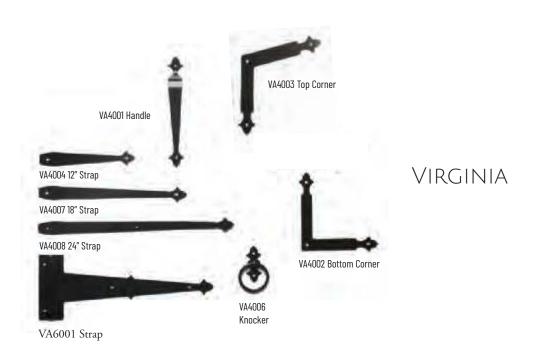

All Tuscan hardware is hand forged and will vary slightly from piece to piece.

All Barcelona hardware is hand forged and will vary slightly from piece to piece.

All Santiago hardware is hand forged and will vary slightly from piece to piece.

## handles and hinges

Versailles 4" x 10" Hinge Nutmeg

Princeton 3.5" x 11" Handle Old Steel

Princeton 4.5" x 7" Butt Hinge Brown Rust

STRAPS

Versaille 12" Strap also available in 18" and 24" Black Rust

Steven handelman studios hardware