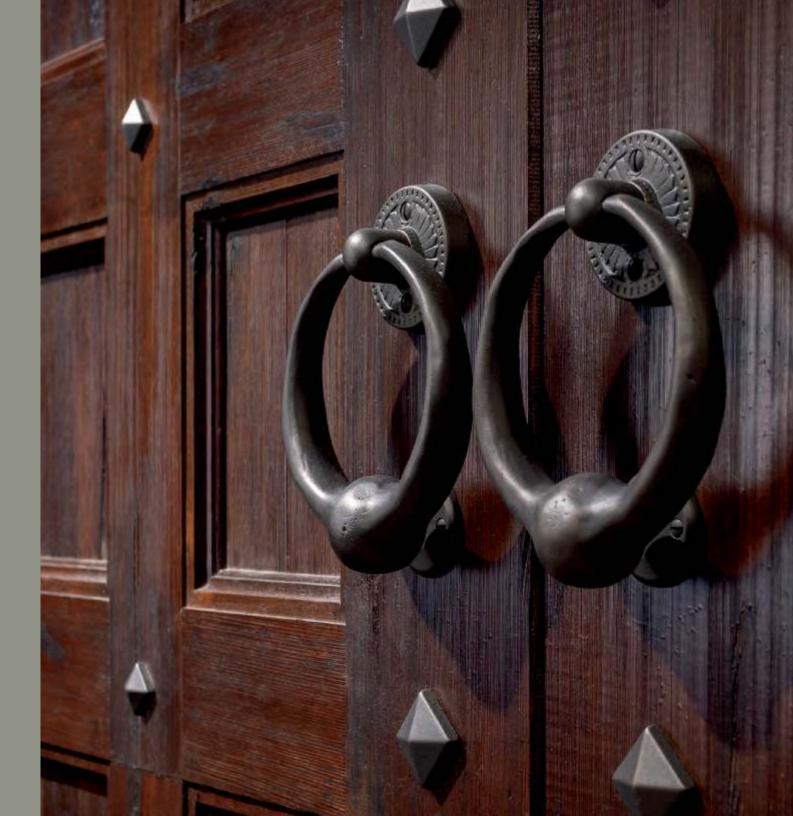

Door detail: Western clear red cedar with OHS218 Strap and DC4 Clavos, both in Silcon Bronze, dark patina