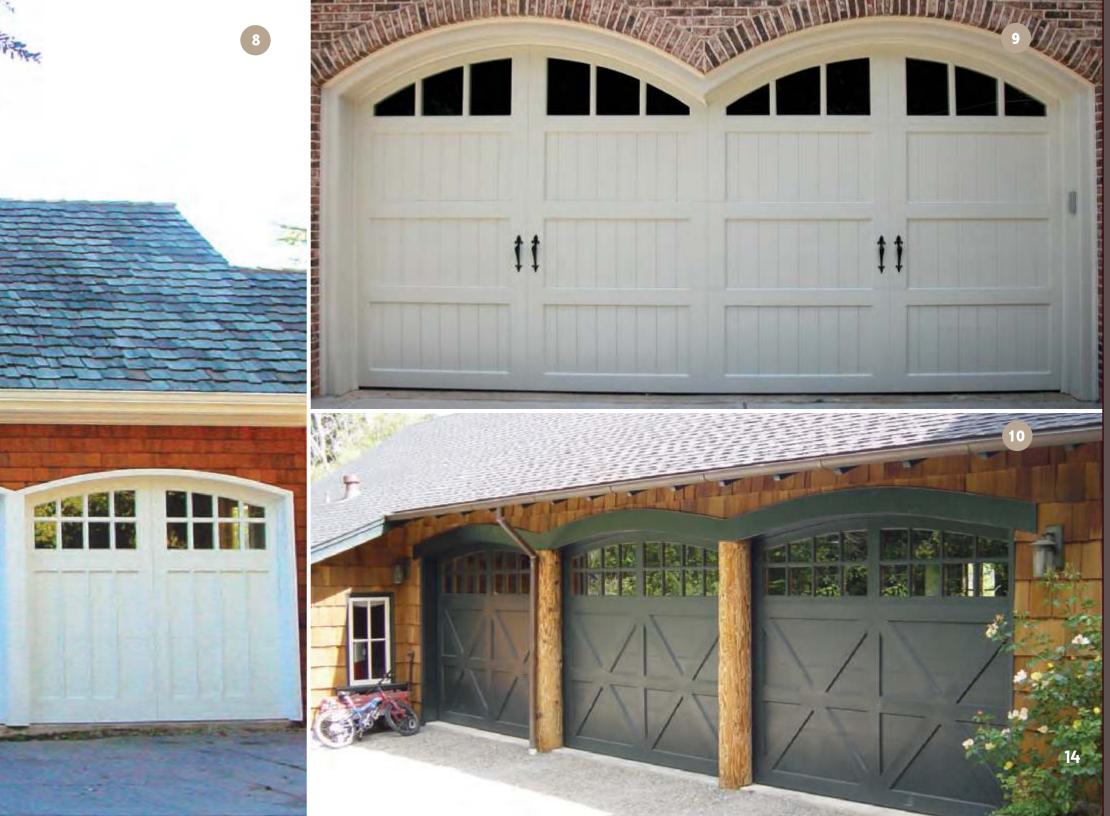

# Pick your door design

Carriage House Door Company has hundreds of design options. Some of our most popular are pictured on the following pages.

Whatever the style of your home, Carriage House Doors will bring an added dimension of beauty and a lifetime of value.

Carriage House Door Company has hundreds of design options available in standard and custom sizes. Some of our most popular are pictured on the facing page. To see our complete collection of designs, or for a custom design, please see your Carriage House Door Company dealer.