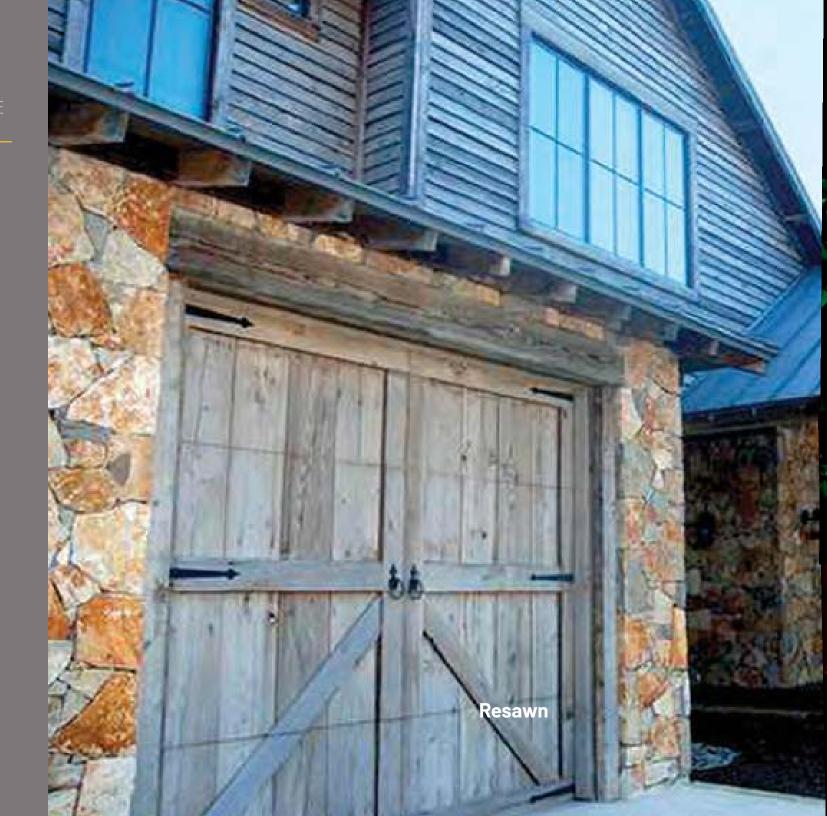

# 3 PICK YOUR TEXTURE

Wood doors can be nished with a smooth, re-sawn, or wire brush texture.

## Stain Grade

- Smooth
- Resawn
- Wire Brush