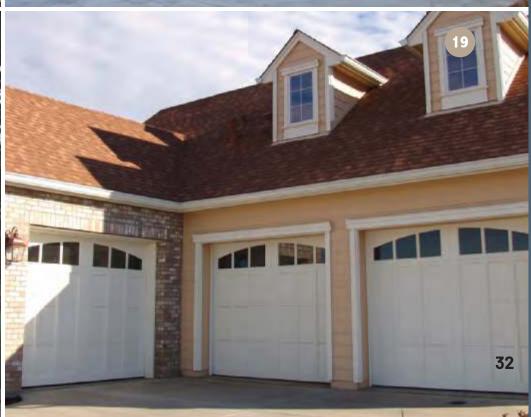

# 4 PICK YOUR GLASS

Carriage House offers many glass options from which to choose. Clear and lightly tinted panes offer an abundance of natural light. Darker tints and pronounced textures offer greater privacy. Whatever style door you choose, we have just the right glass to enhance its beauty – from clean and contemporary to rustic and antique.