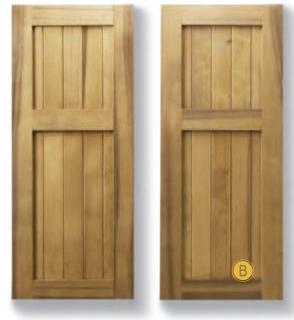

# SHUTTERS

If you're looking to match your new
Carriage House Door garage door,
drive gate, or want a unique accent
for your home, our shutters are made
with an emphasis on care and craftsmanship. We offer both solid construction and entry-door style shutters, made from either solid wood or
contemporary materials.