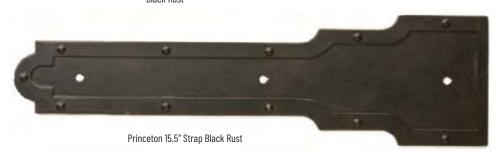

## handles and hinges

Versailles 4" x 10" Hinge Nutmeg

Princeton 3.5" x 11" Handle Old Steel

Princeton 4.5" x 7" Butt Hinge Brown Rust

STRAPS

Versaille 12" Strap also available in 18" and 24" Black Rust

Steven handelman studios hardware