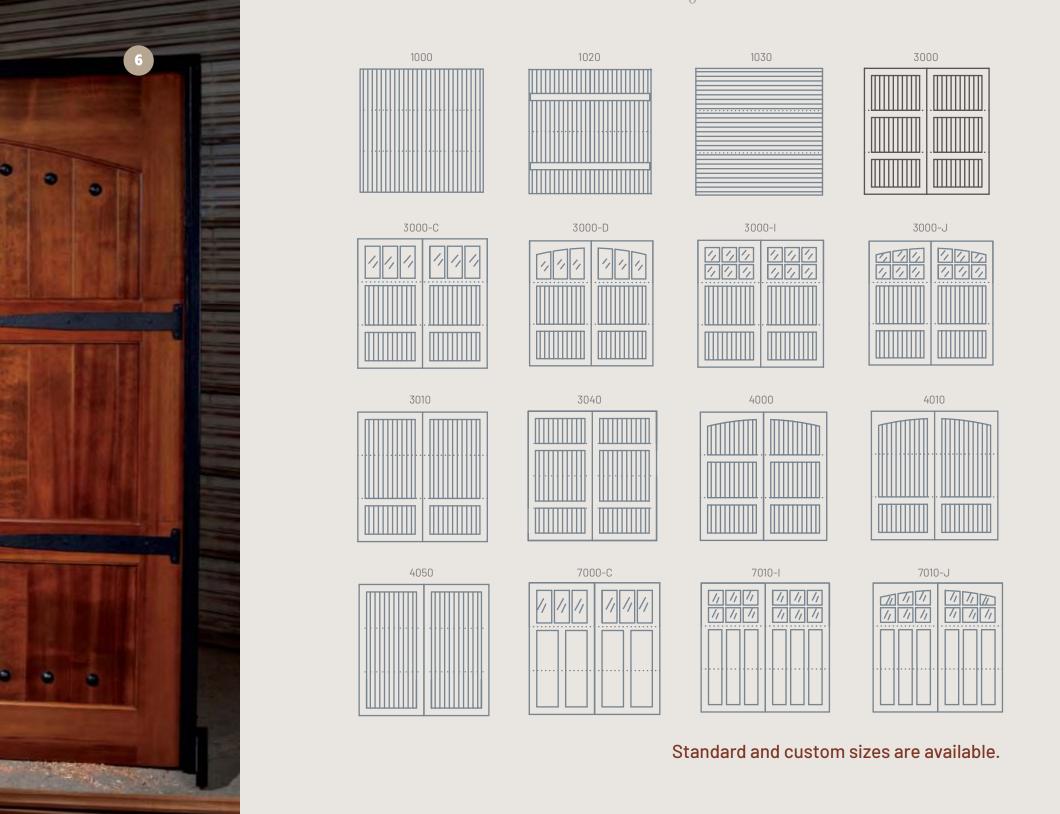

# Pick your door design

Carriage House Door Company has hundreds of design options. Some of our most popular are pictured on the following pages.

Whatever the style of your home, Carriage House Doors will bring an added dimension of beauty and a lifetime of value.

Carriage House Door Company has hundreds of design options available in standard and custom sizes. Some of our most popular are pictured on the facing page. To see our complete collection of designs, or for a custom design, please see your Carriage House Door Company dealer.