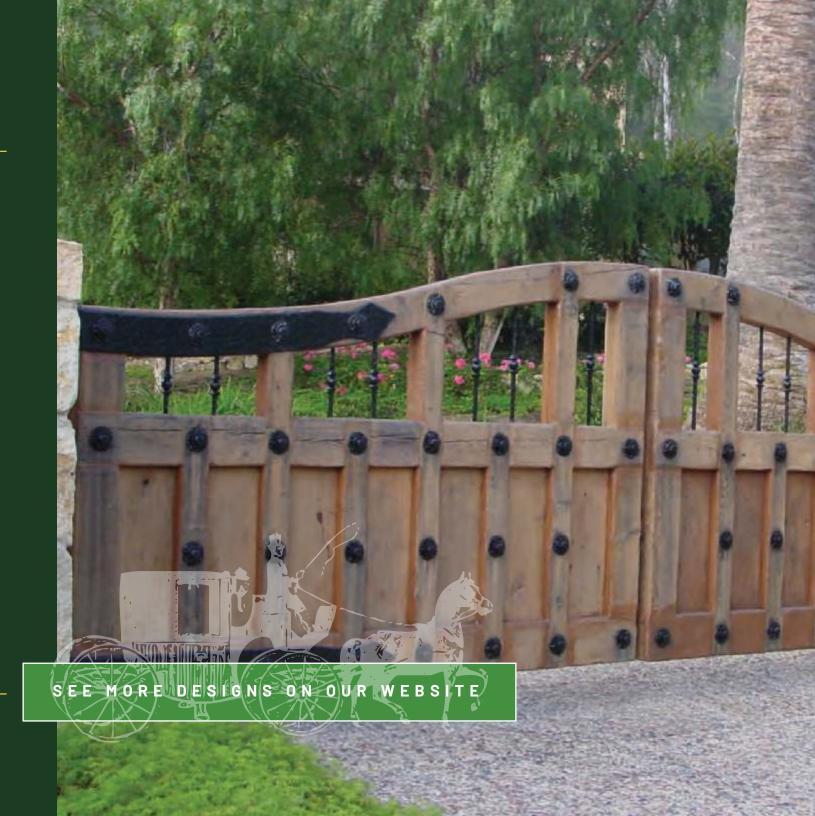

# CARRAIGE HOUSE GATES

OFFER THE SAME SPLENDOR and luxurious design as our garage doors. Whether driving into your home or returning from a walk, every time you see your home should feel like the first. Match your gate to your garage door, drive gate, or front door, or opt for a design that is truly unique and will capture your imagination the first time, and every time you see it.